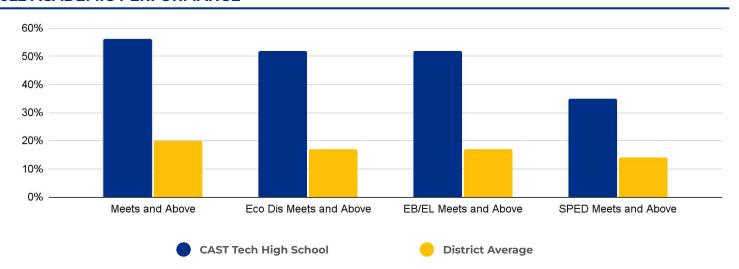

# **CAST Tech High School**

### **SCHOOL OVERVIEW**

Location:

637 N Main Ave
San Antonio, TX 78205

Grades:

9-12

Enrollment:

457

Poverty Index:

33%

Trustee/SMD:

Sorensen - District 1

HS Feeder Pattern:

Brackenridge

#### **Recommendation:**

• No rightsizing-related actions make an immediate impact on this school.



### PRIMARY CRITERIA #1: 2022-23 ENROLLMENT



2018 2019 2020 2021 2022 2023

Total Enrollment: 147 252 380 492 471 457

### PRIMARY CRITERIA #2: FACILITY COST PER PUPIL



# PRIMARY CRITERIA #3: 2022-23 FACILITY USE



# **CAST Tech High School**

### **DEMOGRAPHICS**



### **2022 ACADEMIC PERFORMANCE**



# 2022-23 CHOICE IN / CHOICE OUT



# **BRIEF CRITERIA ANALYSIS**

CAST Tech is a specialty high school that does not meet any of the priority rightsizing criteria.