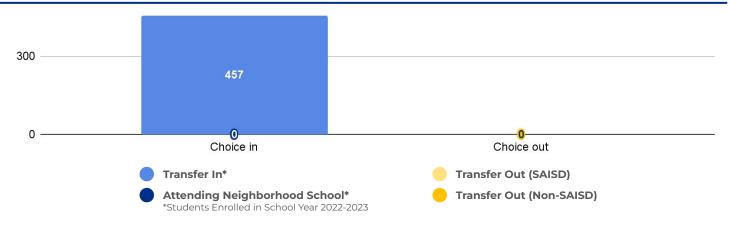

# 2022-23 CHOICE IN / CHOICE OUT

### **SCHOOL OVERVIEW**

Location:

637 N Main Ave
San Antonio, TX 78205

Grades:

9-12

Enrollment:

457

Poverty Index: