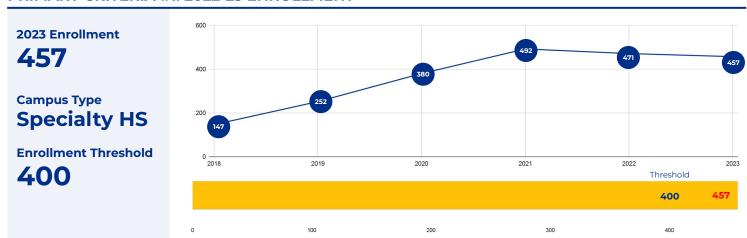

### PRIMARY CRITERIA #1: 2022-23 ENROLLMENT

2018 2019 2020 2021 2022 2023

Total Enrollment: 147 252 380 492 471 457