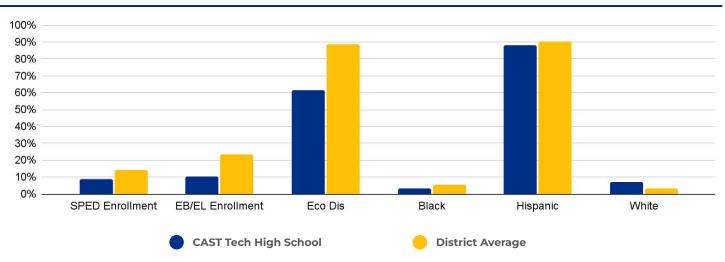

# **CAST Tech High School**

### **SCHOOL OVERVIEW**

Location:

637 N Main Ave
San Antonio, TX 78205

Grades:

9-12

Enrollment:

457

Poverty Index:

33%

Trustee/SMD:

Sorensen - District 1

HS Feeder Pattern:

Brackenridge

#### **Recommendation:**

• No rightsizing-related actions make an immediate impact on this school.



### PRIMARY CRITERIA #1: 2022-23 ENROLLMENT



2018 2019 2020 2021 2022 2023

Total Enrollment: 147 252 380 492 471 457

### PRIMARY CRITERIA #2: FACILITY COST PER PUPIL



# PRIMARY CRITERIA #3: 2022-23 FACILITY USE



# **CAST Tech High School**

### **DEMOGRAPHICS**



### **2022 ACADEMIC PERFORMANCE**



# 2022-23 CHOICE IN / CHOICE OUT



# **BRIEF CRITERIA ANALYSIS**

CAST Tech is a specialty high school that does not meet any of the priority rightsizing criteria.