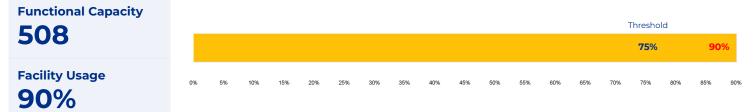

# **CAST Tech High School**

### **SCHOOL OVERVIEW**

Location:

637 N Main Ave
San Antonio, TX 78205

Grades:

9-12

Enrollment:

457

Poverty Index:

33%

Trustee/SMD:

Sorensen - District 1

HS Feeder Pattern:

Brackenridge

#### **Recommendation:**

• No rightsizing-related actions make an immediate impact on this school.



### PRIMARY CRITERIA #1: 2022-23 ENROLLMENT



2018 2019 2020 2021 2022 2023

Total Enrollment: 147 252 380 492 471 457

### PRIMARY CRITERIA #2: FACILITY COST PER PUPIL



# PRIMARY CRITERIA #3: 2022-23 FACILITY USE



# **CAST Tech High School**

### **DEMOGRAPHICS**



### **2022 ACADEMIC PERFORMANCE**



# 2022-23 CHOICE IN / CHOICE OUT



# **BRIEF CRITERIA ANALYSIS**

CAST Tech is a specialty high school that does not meet any of the priority rightsizing criteria.